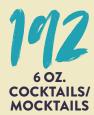

### **ONE CASE OF ISLAND OASIS® YIELDS:**

REFRESH

Davinci Davigourmet.

Extend your flavor options with DaVinci Gourmet<sup>®</sup> syrups. Simply combine with Island Oasis® beverage mixes, add alcohol, shake or blend with ice and serve.