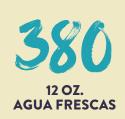

### **ONE CASE OF ISLAND OASIS® YIELDS:**

REFRESH

Davinci Davigourmet.

Extend your flavor options with DaVinci Gourmet<sup>®</sup> syrups. Simply combine with Island Oasis® beverage mixes, add alcohol, shake or blend with ice and serve.