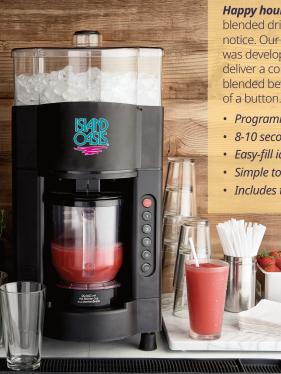

# Marketing for All.

Happy hour or any hour, mix blended drinks at a moments notice. Our proprietary blender was developed to help operators deliver a consistent, perfectly blended beverage at the touch of a button.

- Programmable buttons
- 8-10 second blend time
- Easy-fill ice hopper
- · Simple to clean & maintain
- Includes two blender cups

Capture and entice with Island Oasis marketing. Choose from menu boards, window clings, smoothie cards, dry erase boards and more.